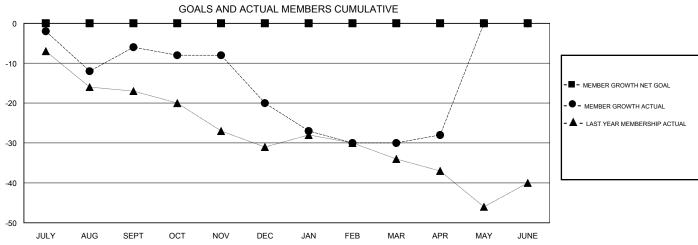

## GMT: HOWARD HUDSON LOCATION IDAHO GMT CA

| Clubs         |               |           |               | Members               |                           |                         |                                              |
|---------------|---------------|-----------|---------------|-----------------------|---------------------------|-------------------------|----------------------------------------------|
|               | RESULTS FOR   | 2018-2019 |               | RESULTS FOR 2018-2019 |                           |                         |                                              |
| QUARTER       | NEW CLUB GOAL | NEW CLUBS | DROPPED CLUBS | QUARTER               | MEMBER GROWTH NET<br>GOAL | MEMBER GROWTH<br>ACTUAL | DROPPED MEMBERS ACTUAL (including transfers) |
| JULY/AUG/SEPT | 0             | 0         | 0             | JULY/AUG/SEPT         | 0                         | 10                      | 16                                           |
| OCT/NOV/DEC   | 0             | 0         | 0             | OCT/NOV/DEC           | 0                         | 3                       | 17                                           |
| JAN/FEB/MAR   | 0             | 0         | 0             | JAN/FEB/MAR           | 0                         | 13                      | 18                                           |
| APR/MAY/JUNE  | 0             | 0         | 0             | APR/MAY/JUNE          | 0                         | 8                       | 4                                            |